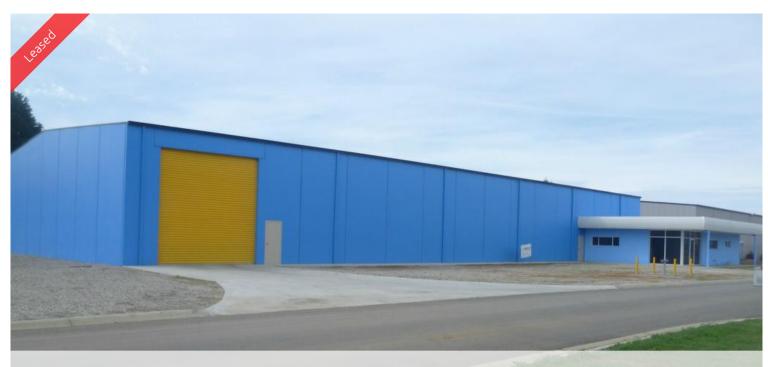

## Shed 9 Mentay Way, Mitchell Park

## Concrete Tilt Slab Warehouse close to Freeway

This secure warehouse is available for lease. Office Block and amenities to be completed. Warehouse 1225m2 plus office amenities 110m2. Annual outgoings: City of Ballarat Rates - Estimated \$10,000. Central Highlands water rates \$935.79 plus water volume charges. Building insurance reimbursement -Estimate \$1800.00