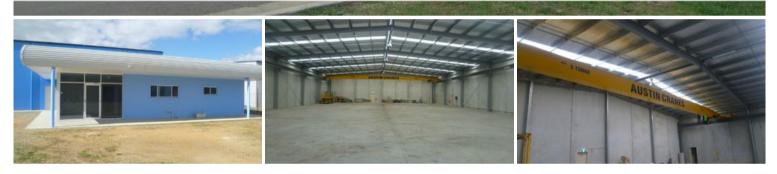

## Shed 9 Mentay Way, Mitchell Park

## Concrete Tilt Slab Warehouse close to Freeway

This secure warehouse is available for lease. Office Block and amenities to be completed. Warehouse 1225m2 plus office amenities 110m2. Annual outgoings: City of Ballarat Rates - Estimated \$10,000. Central Highlands water rates \$935.79 plus water volume charges. Building insurance reimbursement -Estimate \$1800.00