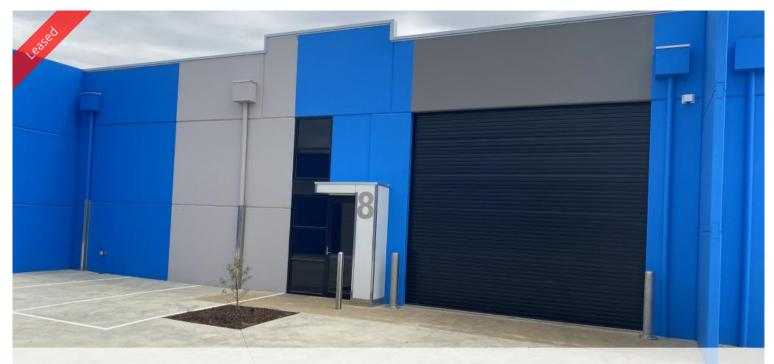

## Shed 8, 24 Icon Drive, Delacombe

## Secure Warehouse

- Warehouse 16.3m x 11.3m Lettable floor space 184m2
- 5 Tonne Gantry Crane
- Amenities includes Kitchenette & Disabled Toilet
- Electric Door with 3.7 Height Clearance
- 3 Car Spaces
- (\$22,500 +GST P.A. with the use of the Gantry Crane)
- Contact: Ross Titheridge 0418 543 638