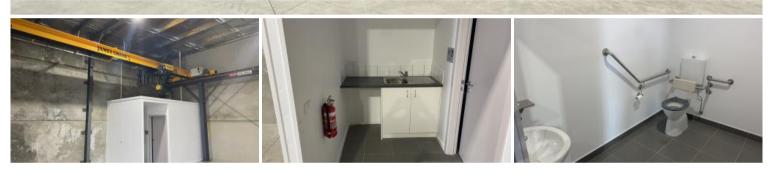

## Secure Warehouse

- Warehouse 16.3m x 11.3m Lettable floor space 184m2
- 5 Tonne Gantry Crane
- Amenities includes Kitchenette & Disabled Toilet
- Electric Door with 3.7 Height Clearance
- 3 Car Spaces
- (\$22,500 +GST P.A. with the use of the Gantry Crane)
- Contact: Ross Titheridge 0418 543 638