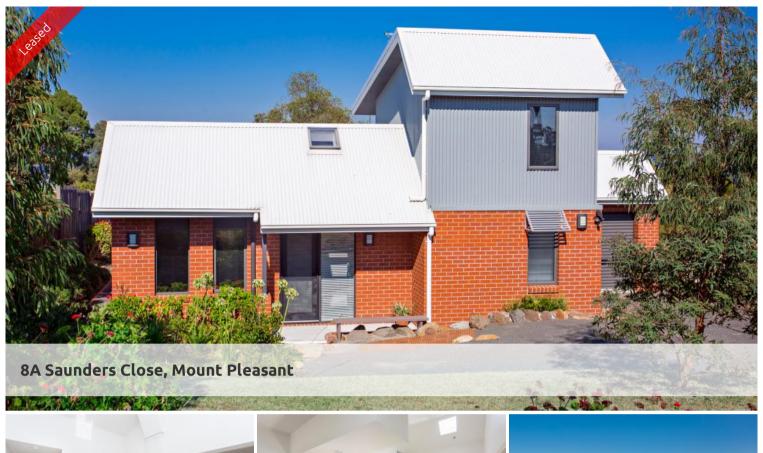

## Panoramic Views

- Kitchen dining with S/S cooking appliances
- Separate living room with access to outdoor terrace
- \* Study nook with built in desk
- Master bedroom with cathedral ceiling, walk in robe and storage space
- \* Second bathroom
- \* Under stairs storage
- \* Third bedroom / living room
- \* Single garage with laundry utility
- Rainwater tank with electric pump
- \* NBN available
- Established garden with bus stop 150m away
- NO PETS