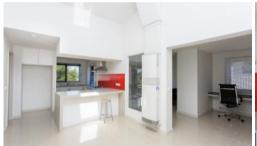

## Panoramic Views

- Kitchen dining with S/S cooking appliances
- Separate living room with access to outdoor terrace
- \* Study nook with built in desk
- Master bedroom with cathedral ceiling, walk in robe and storage space
- \* Second bathroom
- \* Under stairs storage
- \* Third bedroom / living room
- \* Single garage with laundry utility
- Rainwater tank with electric pump
- \* NBN available
- Established garden with bus stop 150m away
- NO PETS