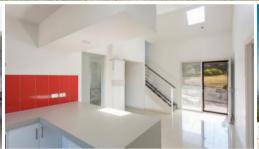

## Panoramic Views

- Kitchen dining with S/S cooking appliances
- Separate living room with access to outdoor terrace
- \* Study nook with built in desk
- Master bedroom with cathedral ceiling, walk in robe and storage space
- \* Second bathroom
- \* Under stairs storage
- \* Third bedroom / living room
- \* Single garage with laundry utility
- Rainwater tank with electric pump
- \* NBN available
- Established garden with bus stop 150m away
- NO PETS