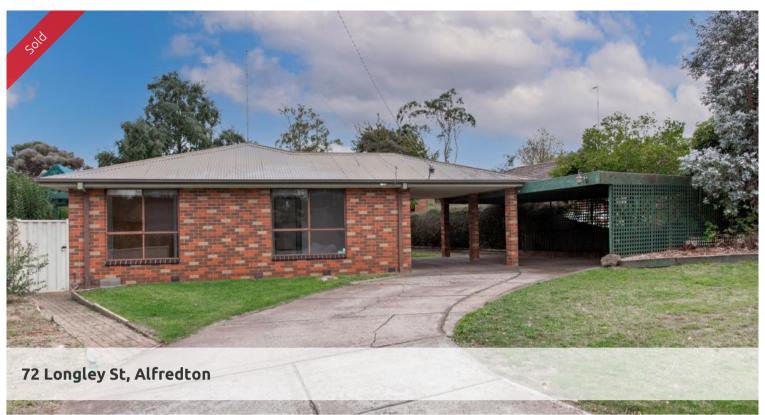

## Desirable 4 BR Brick Residence Close to Victoria Park on 741m2

This spacious home offers the buyer a super location and set on a generous allotment with a rear lane way offering rear access. Handy to Aldi Supermarket, Chemist Warehouse and Ballarat High School. Comprising two spacious living rooms with the comfort of gas ducted heating, kitchen-dining fitted with gas stove and SS dishwasher, master bedroom with en-suite and built in robes, three additional bedrooms with built in robes, main bathroom, laundry and second toilet. There is a undercover carport for up to three vehicles and a single brick garage/workshop at the end of the driveway. The rear garden is large and has a paved barbeque area and a pergola.