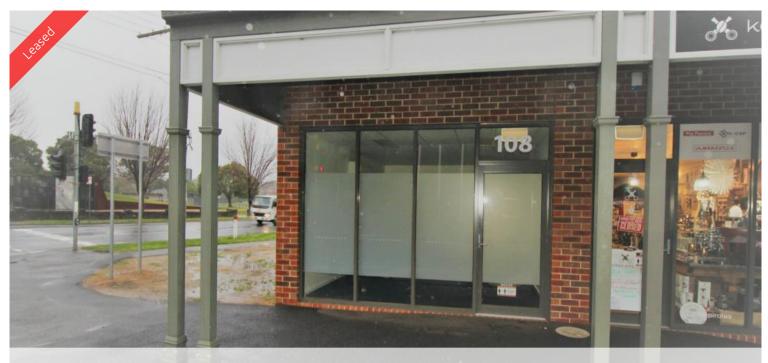

## 108 Main Rd, Bakery Hill

## Appealing Office Space - 2 Off Street Car Parks

Situated on a busy road this modern office with showroom and separate open space offers a comfortable interior with two air conditioners and fibre NBN Broadband. Complete with disabled toilet and kitchenette.

🗬 2 🗔 136 m2

Price \$26,000 P.A plus
Outgoings

Property
Type

Commercial

Property ID 1061 Land Area 136 m2 Office Area 86 m2