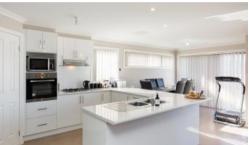

## Ideal Investment Property - 3 BR Brick Veneer

This low maintenance investment property ticks all the boxes for the investor. Set on a 358m2 allotment is this appealing residence comprising open plan kitchen - living room, master bedroom with en-suite and walk in robe, two additional bedrooms with built in robes, main bathroom and separate laundry. Comforts include gas ducted heating, ducted evaporative cooling, solar gas HWS and dishwasher. There is a double garage with internal access and a compact fenced yard. Adjacent to Parkland, handy to Delacombe Town Centre and Sebastopol Supermarkets.