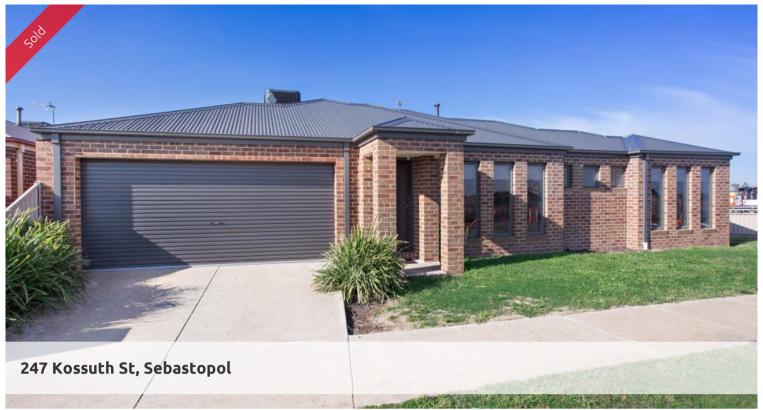

## Ideal Investment Property - 3 BR Brick Veneer

This low maintenance investment property ticks all the boxes for the investor. Set on a 358m2 allotment is this appealing residence comprising open plan kitchen - living room, master bedroom with en-suite and walk in robe, two additional bedrooms with built in robes, main bathroom and separate laundry. Comforts include gas ducted heating, ducted evaporative cooling, solar gas HWS and dishwasher. There is a double garage with internal access and a compact fenced yard. Adjacent to Parkland, handy to Delacombe Town Centre and Sebastopol Supermarkets.

📇 3 🤊 2 🗐 2 🖸 358 m2

Price SOLD for \$420,000
Property Type Residential
Property ID 1067
Land Area 358 m2