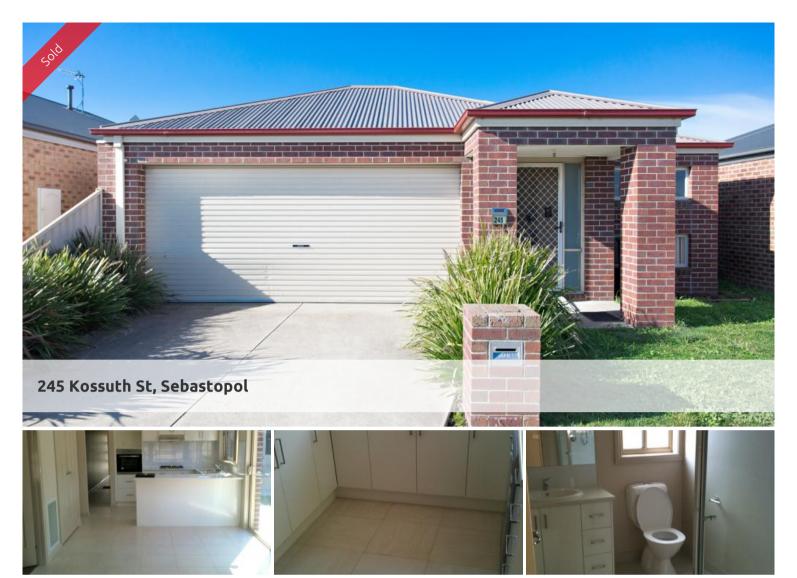

## Ready Made Investment

Set on a 363m² allotment is this appealing residence offering the owner a low maintenance investment. Currently tenanted at \$300 per week until February 2022. Comprising kitchen – dining - living room, master bedroom with en-suite and walk in robe, two additional bedrooms with built in robes, main bathroom and separate laundry. Comforts include gas ducted central heating, gas HWS and dishwasher. There is a double garage with internal access and a compact fenced yard. Handy to Delacombe Town Centre, Magpie Primary School and Sebastopol Coles supermarket.

📇 3 🤊 2 🗐 2 🖸 363 m2

Price SOLD
Property Type Residential
Property ID 1072
Land Area 363 m2