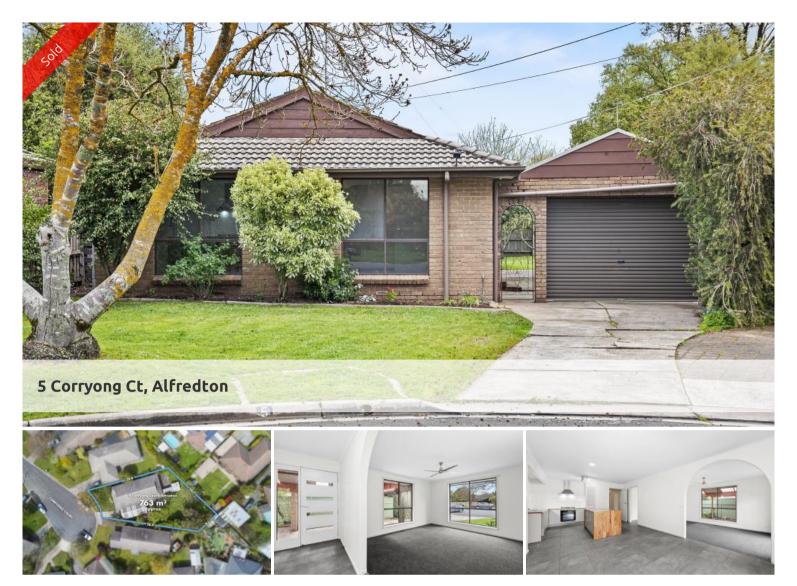

## 4 Bedroom Residence set on a Generous Allotment

INSPECTION CONDUCT - Strictly private inspections by registration only - Identification must be shown, Face mask must be worn at all times, QR Code to be used and hand sanitiser before entry. **Contact Ross Titheridge for your private inspection 0418 543638** 

Recently renovated throughout is this beautifully presented residence located in a leafy setting at the end of the Court. The home is in a top location handy to Ballarat High School, Alfredton Primary School and Aldi Supermarket. Comprising entrance hall, light and bright living room, an updated kitchen with new Stainless Steel appliances incorporating a generous dining area, master bedroom with built in robes and en-suite, three additional bedrooms with built in robes and the fourth with an alcove, main bathroom with new fittings, laundry and separate toilet. Comforts include gas central heating, generous storage cupboards, new wool blend carpet, tiled flooring to wet areas, new light fittings, carport for 2 vehicles, garden sheds and set on a generous allotment 763m².