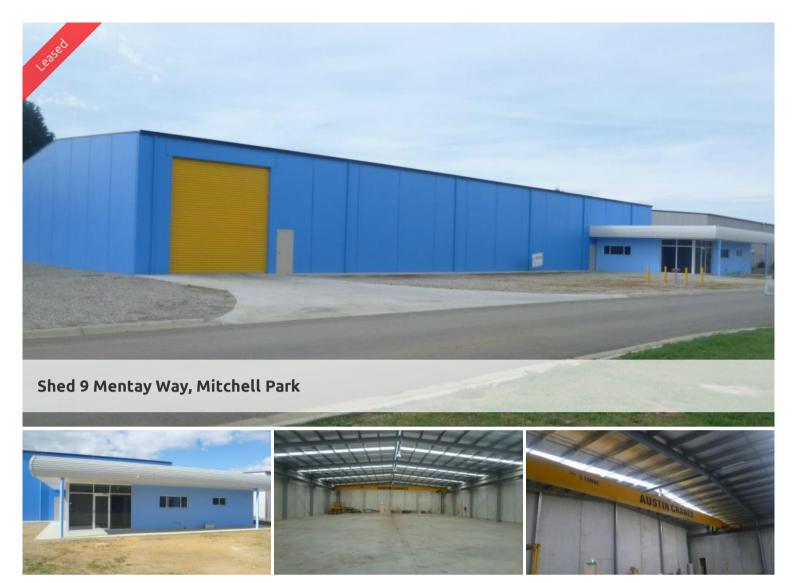

## Concrete Tilt Slab Warehouse close to Freeway

Located handy to the Western Freeway is this secure Warehouse fitted with a Gantry Crane. Zoning: Industrial 1

Floor Areas:- Warehouse 1225m2 Office/ amenities 110m2. Annual outgoings - City of Ballarat Rates, Central Highlands Water Rates and reimbursement of building insurance.

Price \$85,000 PA + GST & Outgoings

Property
Type

Commercial

Property ID 1093
Office Area 110 m2

Warehouse Area 1,225 m2