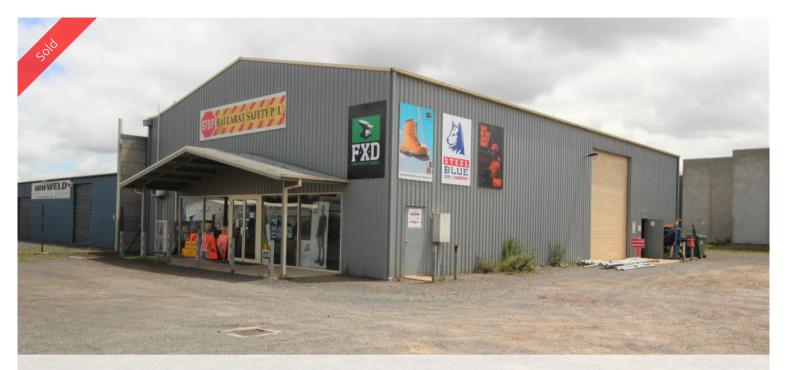

## Warehouse Investment fronting Busy Road

Situated in one of Ballarat's major growth areas is this Commercial Warehouse with a long term tenant. The allotment measures 1898m² and allows for the building to be extended or another Warehouse to be built STCA. The warehouse comprises a showroom which has a shop front, two offices, amenities and the back section is warehouse storage with side access. The property is leased at \$29,144 per annum. Further details are available from selling agents.