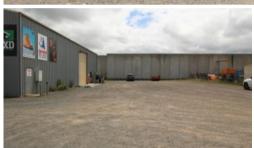

## Warehouse Investment fronting Busy Road

Situated in one of Ballarat's major growth areas is this Commercial Warehouse with a long term tenant. The allotment measures 1898m² and allows for the building to be extended or another Warehouse to be built STCA. The warehouse comprises a showroom which has a shop front, two offices, amenities and the back section is warehouse storage with side access. The property is leased at \$29,144 per annum. Further details are available from selling agents.