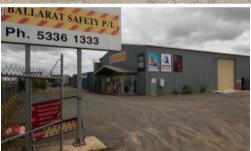

## Warehouse Investment fronting Busy Road

Situated in one of Ballarat's major growth areas is this Commercial Warehouse with a long term tenant. The allotment measures 1898m² and allows for the building to be extended or another Warehouse to be built STCA. The warehouse comprises a showroom which has a shop front, two offices, amenities and the back section is warehouse storage with side access. The property is leased at \$29,144 per annum. Further details are available from selling agents.