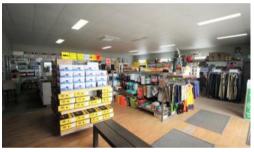

## Warehouse Investment fronting Busy Road

Situated in one of Ballarat's major growth areas is this Commercial Warehouse with a long term tenant. The allotment measures 1898m² and allows for the building to be extended or another Warehouse to be built STCA. The warehouse comprises a showroom which has a shop front, two offices, amenities and the back section is warehouse storage with side access. The property is leased at \$29,144 per annum. Further details are available from selling agents.