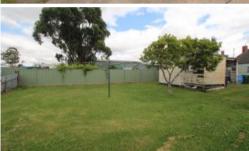

## Development Site Fronting Dual Lane Road - Mixed Use Zone

This property has the potential to develop into a Commercial Showroom/ Warehouse under the current zoning - subject to council approval. Currently comprises a weatherboard house with 3 bedrooms, living room, kitchen-dining, bathroom and is leased month x month to a residential tenant. The Land has a frontage of 14.96 metres and an area 699m². Other well known business's adjoining and in close proximity. Further details from selling agents.