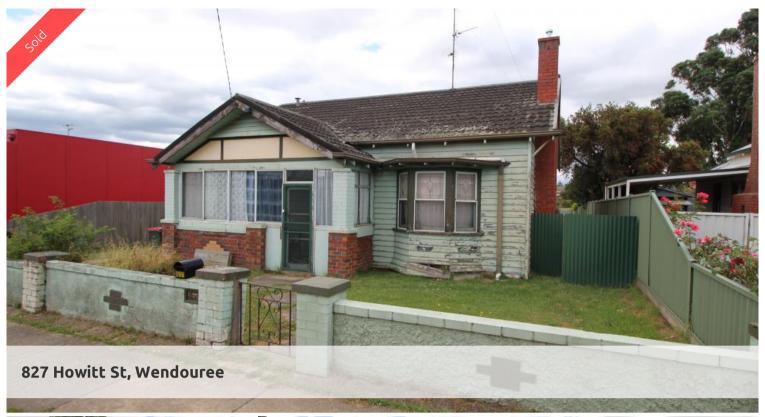

## Development Site Fronting Dual Lane Road - Mixed Use Zone

This property has the potential to develop into a Commercial Showroom/ Warehouse under the current zoning - subject to council approval. Currently comprises a weatherboard house with 3 bedrooms, living room, kitchen-dining, bathroom and is leased month x month to a residential tenant. The Land has a frontage of 14.96 metres and an area 699m². Other well known business's adjoining and in close proximity. Further details from selling agents.