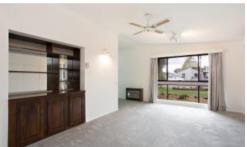

## Appealing 4 Bedroom Home

Freshly painted throughout and new carpet in all the main rooms sets the scene for the home buyer to purchase knowing all the hard work has been completed. Set on a large 750m² allotment this home comprises living room with a gas heater, kitchen with a large walk in pantry and dining area, 4 bedrooms all with built in robes, bathroom and a separate laundry. There is a carport under the main roof with gates to access the back yard, plus an outdoor undercover area for entertaining. Complete with established fruit trees and garden beds this home will appeal to many buyers.