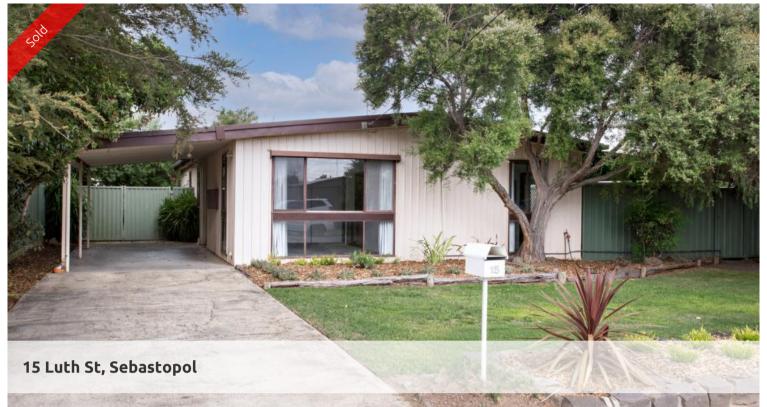

## Appealing 4 Bedroom Home

Freshly painted throughout and new carpet in all the main rooms sets the scene for the home buyer to purchase knowing all the hard work has been completed. Set on a large 750m² allotment this home comprises living room with a gas heater, kitchen with a large walk in pantry and dining area, 4 bedrooms all with built in robes, bathroom and a separate laundry. There is a carport under the main roof with gates to access the back yard, plus an outdoor undercover area for entertaining. Complete with established fruit trees and garden beds this home will appeal to many buyers.