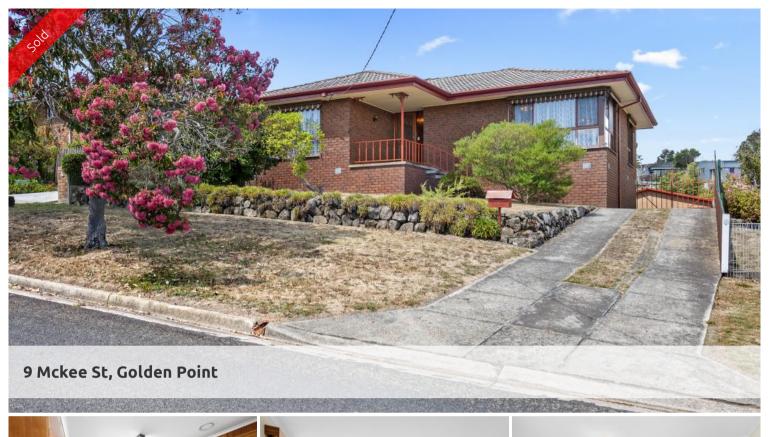

## 4 BR Home Elevated with Views on a Generous Allotment

This property is the first time on the market and presents in pristine condition. Built to capture views to the South West the home comprises separate entrance, spacious living – dining room, kitchen – meals – family room, master bedroom with built in dressing table/built in robes and semi en-suite. There are 3 additional bedrooms – two with built in robes, a second bathroom, laundry and separate toilet. Features include two gas space heaters, external sun blinds, gas instant hot water system and a security alarm system. There is a 4 car garage and generous shedding in the rear yard on a large 1293m² allotment. Situated in close proximity to the CBD this property should be sought after.