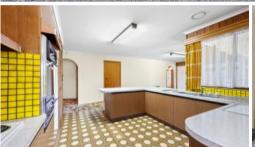

## 4 BR Home Elevated with Views on a Generous Allotment

This property is the first time on the market and presents in pristine condition. Built to capture views to the South West the home comprises separate entrance, spacious living – dining room, kitchen – meals – family room, master bedroom with built in dressing table/built in robes and semi en-suite. There are 3 additional bedrooms – two with built in robes, a second bathroom, laundry and separate toilet. Features include two gas space heaters, external sun blinds, gas instant hot water system and a security alarm system. There is a 4 car garage and generous shedding in the rear yard on a large 1293m² allotment. Situated in close proximity to the CBD this property should be sought after.