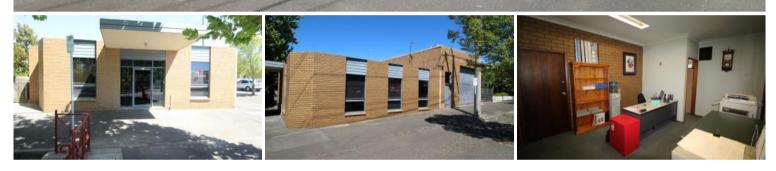

## Central Office Space with Large Garage

Located on a Corner allotment in the Central Business District is this comfortable office building with secure on site parking and great storage space in the spacious garage. The Lessor will re-paint and install new carpet prior to commencement of lease. Comprising reception and waiting area, three separate offices plus a meeting room, strong room, two toilets and a kitchenette. There is gas ducted heating and two split system air conditioners, gas instant HWS and Solar Panels into the grid to reduce the electricity costs.

🗔 286 m2

| Price       | \$33,000 P.A + GST & |
|-------------|----------------------|
|             | Outgoings            |
| Property    | Commercial           |
| Туре        | commercial           |
| Property ID | 1147                 |
| Land Area   | 286 m2               |
| Office Area | 208 m2               |