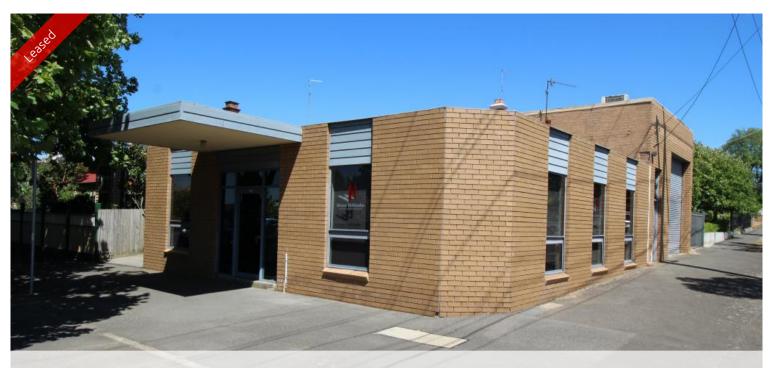

## 501 Dana St, Ballarat Central

## Central Office Space with Large Garage

Located on a Corner allotment in the Central Business District is this comfortable office building with secure on site parking and great storage space in the spacious garage. The Lessor will re-paint and install new carpet prior to commencement of lease. Comprising reception and waiting area, three separate offices plus a meeting room, strong room, two toilets and a kitchenette. There is gas ducted heating and two split system air conditioners, gas instant HWS and Solar Panels into the grid to reduce the electricity costs.

🗔 286 m2

| Price       | \$33,000 P.A + GST & |
|-------------|----------------------|
|             | Outgoings            |
| Property    | Commercial           |
| Туре        | commercial           |
| Property ID | 1147                 |
| Land Area   | 286 m2               |
| Office Area | 208 m2               |