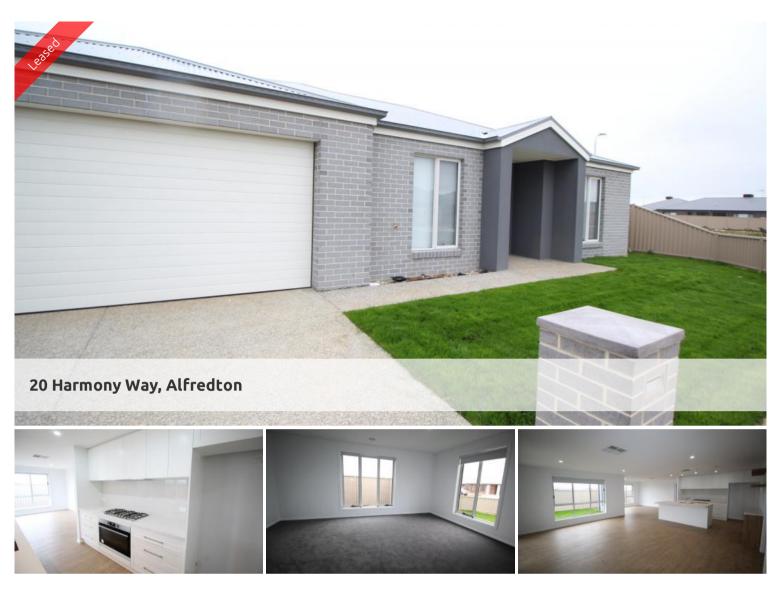

## BEAUTIFUL AND SPACIOUS 4 BEDROOM FAMILY HOME IN ALFREDTON

Situated in the popular Alfredton area close to Lucas shopping precinct, is this large 4 bedroom home which offers quality and style with room to move. The home has a wide entry way, front living room with a sliding door opening to the light filled kitchen/meals area. The beautiful kitchen has stone bench tops and tiled splash back, quality stainless steel appliances and large walk in pantry. All bedrooms are very generous in size, master bedroom with walk in robe and ensuite and other bedrooms with built in robes. There is a stylish family bathroom including bath and a separate toilet. The laundry has ample bench and cupboard space with additional linen cupboards in the passage. A large double garage with direct access into the home, alfresco area and a fully secured yard complete a fantastic quality home with gas central heating and evaporative cooling throughout.

🚔 4 🔊 2 🛱 2

| Ргісе         | \$480 per week |
|---------------|----------------|
| Property Type | Rental         |
| Property ID   | 1149           |