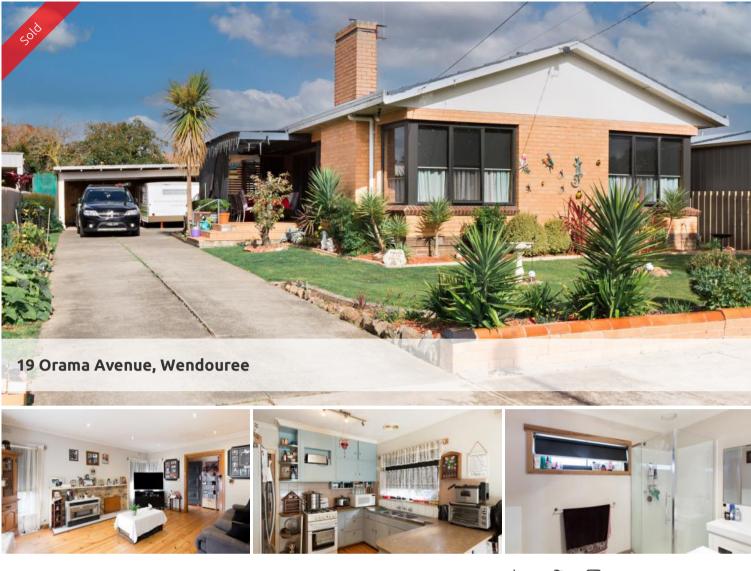

## 3BR RESIDENCE IN CENTRAL WENDOUREE LOCATION

Situated in a suburban street close and handy to Howitt Street Woolworths and shops is this home suitable for investment purposes or owner occupation. The home is ripe for renovation and comprises entry, living room with timber floor boards, kitchen – dining, 3 bedrooms all with built in robes, main bathroom and a separate laundry. Fixtures and fittings include gas space heater, Rinnai split system air conditioner, gas stove and gas HWS. There is a double carport, storage shed and complete with a lovely front garden. Currently tenanted.

🔚 3 🔊 1 屏 2

| Ргісе         | SOLD        |
|---------------|-------------|
| Property Type | Residential |
| Property ID   | 1154        |