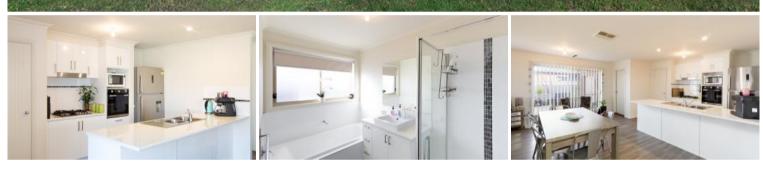

## Fabulous Home or Investment Property

Situated in a popular location and handy to Woolworths Lucas is this comfortable residence on a medium sized allotment of 391m<sup>2</sup>. Comprising master bedroom with ensuite and walk in robe, two additional bedrooms with built in robes, spacious kitchen-meals-family room, second bathroom and laundry. Features include Dishlex dishwasher, gas cooktop and electric wall oven, gas ducted heating throughout and ducted evaporative cooling. The garage is quite spacious (6.3m x 6.4m) and has drive through access to the rear yard.