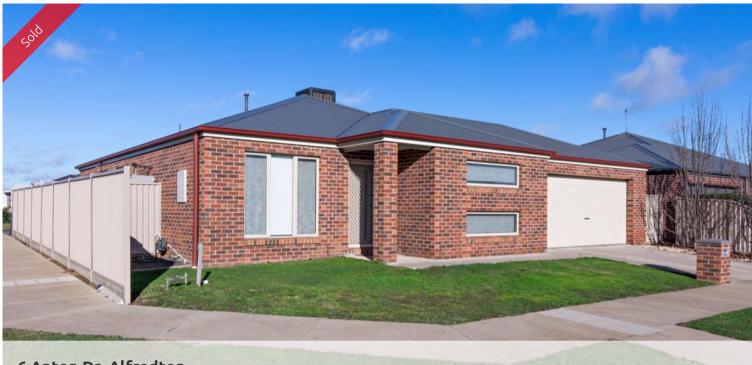

## 6 Anton Dr, Alfredton

## Fabulous Home or Investment Property

Situated in a popular location and handy to Woolworths Lucas is this comfortable residence on a medium sized allotment of 391m<sup>2</sup>. Comprising master bedroom with ensuite and walk in robe, two additional bedrooms with built in robes, spacious kitchen-meals-family room, second bathroom and laundry. Features include Dishlex dishwasher, gas cooktop and electric wall oven, gas ducted heating throughout and ducted evaporative cooling. The garage is quite spacious (6.3m x 6.4m) and has drive through access to the rear yard.