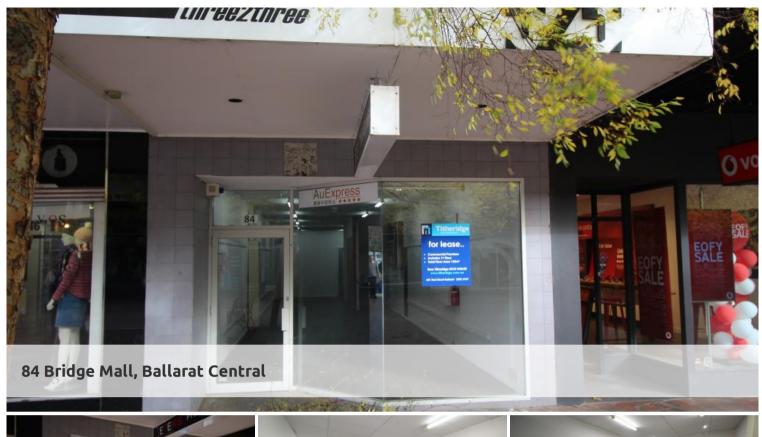

## Commercial Premises in Central Ballarat

Situated in the Central Business District close to National Retailers and handy to Free Two Hour Public Car Park. Ground Floor Showroom area 104m2\* and first floor includes kitchenette, male and female toilets, and large storeroom. Total floor area 160m2\*. Available Now.