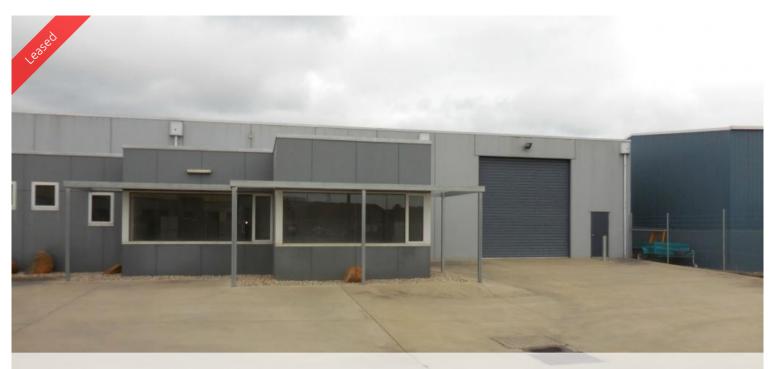

# First Class Warehouse and Office

Concrete tilt slab warehouse with large hardstand area. Building has an area of 641m2. Includes 2 offices, and amenities. Industrial 1 Zoning. Hardstand car park - 15 cars and security fencing