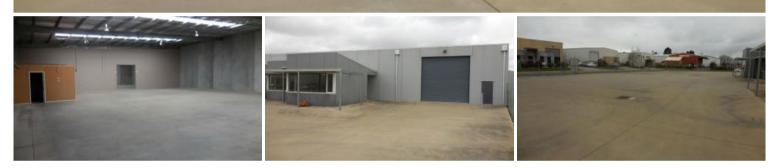

# First Class Warehouse and Office

Concrete tilt slab warehouse with large hardstand area. Building has an area of 641m2. Includes 2 offices, and amenities. Industrial 1 Zoning. Hardstand car park - 15 cars and security fencing