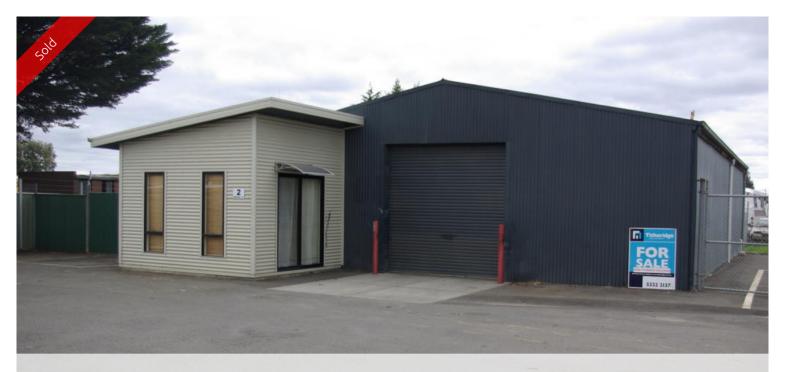

## Industrial Shed

Affordable industrial shed with an external office, split system air conditioning and amenities. Features a lockable security fenced yard, lunch room and toilet was basin, mechanics pit and fully sealed asphalted car park. Building 196m2 and is on 605m2 allotment.

| Price          | SOLD       |
|----------------|------------|
| Property Type  | commercial |
| Property ID    | 593        |
| Land Area      | 605 m2     |
| Warehouse Area | 196 m2     |
| Floor Area     | 196 m2     |