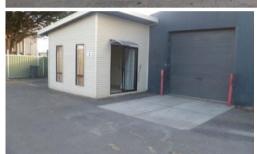

## Industrial Shed

Affordable industrial shed with an external office, split system air conditioning and amenities. Features a lockable security fenced yard, lunch room and toilet was basin, mechanics pit and fully sealed asphalted car park. Building 196m2 and is on 605m2 allotment.

| Price          | SOLD       |
|----------------|------------|
| Property Type  | commercial |
| Property ID    | 593        |
| Land Area      | 605 m2     |
| Warehouse Area | 196 m2     |
| Floor Area     | 196 m2     |