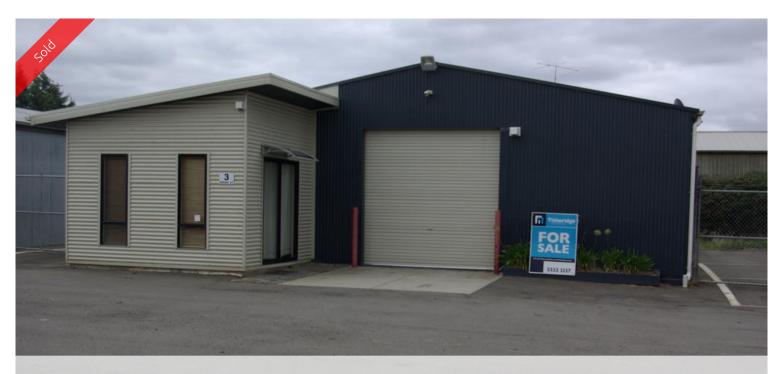

## 3 Beedee Court, Sebastopol

## Industrial Shed

Affordable industrial shed with an external office, split system air conditioning and amenities. Features a lockable security fenced yard, and fully sealed asphalted car park. Building 196m2 and is set on a 503m2 site.

| Price          | SOLD       |
|----------------|------------|
| Property Type  | commercial |
| Property ID    | 594        |
| Land Area      | 500 m2     |
| Warehouse Area | 196 m2     |
| Floor Area     | 196 m2     |