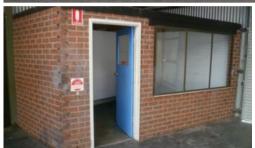

## Industrial Shed

Affordable industrial shed with an external office, split system air conditioning and amenities. Features a lockable security fenced yard, and fully sealed asphalted car park. Building 196m2 and is set on a 503m2 site.