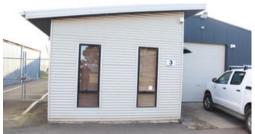

## Industrial Shed

Affordable industrial shed with an external office, split system air conditioning and amenities. Features a lockable security fenced yard, and fully sealed asphalted car park. Building 196m2 and is set on a 503m2 site.