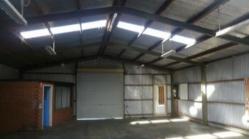

## Industrial Shed

Affordable industrial shed with an external office, split system air conditioning and amenities. Features a lockable security fenced yard, and fully sealed asphalted car park. Building 196m2 and is set on a 503m2 site.