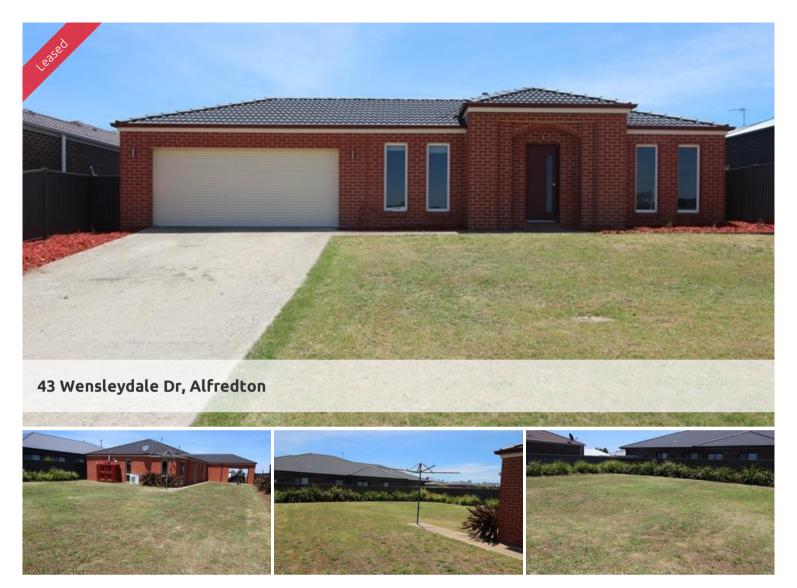

## 43 Wensleydale Drive, Alfredton

4 bedroom family home in great Alfredton location

This lovely family home is situated within walking distance to the primary schools and opposite parkland. It has been freshly painted throughout. Comprising of two separate living zones. Including front lounge room, open kitchen meals and family room. The kitchen is well equipt with gas cook top, electric oven and dishwasher. The master bedroom has walk in robe and ensuite. The other 3 bedrooms are of good size with built in robes. The family bathroom has bath and shower recess and a separate toilet. The laundry has ample cupboards with access into the double remote garage. The garage also has a roller door at the rear for access into the large back yard. Other features include central heating throughout and water tank to back yard. PETS ON APPLICATION