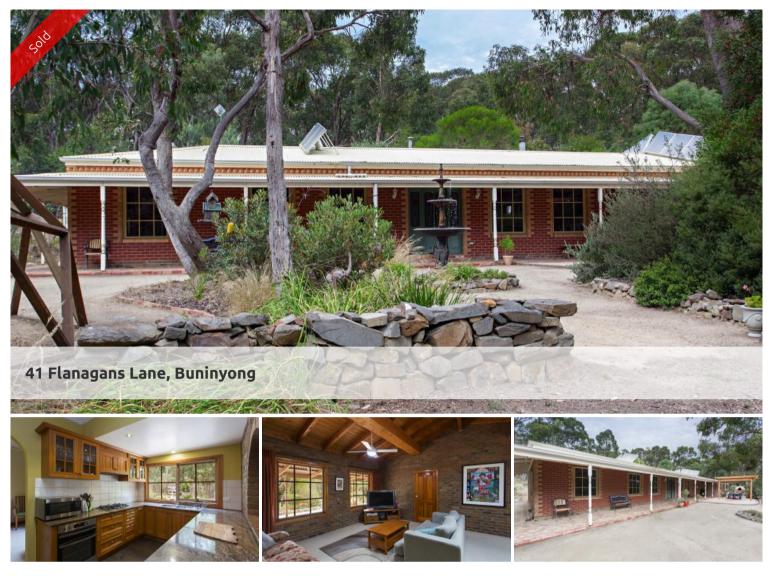

## Majestic Setting - Buninyong

Set on secluded 12 acre allotment is this 4 bedroom residence in a natural treed setting. Only 13 km from Ballarat's CBD and handy to Federation University. This family friendly residence comprises entry, lounge/dining room, kitchen with granite bench tops and new stainless steel appliances, fabulous family room with a cathedral ceiling, master bedroom located on the north end which has a walk in robe and ensuite, at the other end there is a three good sized bedrooms with built in robes, main bathroom which has been upgraded, laundry and a double garage under the main roof with direct access. Budgeting will be easier with the Python solar heating/cooling system, solar voltaic into the grid and the electric/solar hot water system. There is a built in pizza oven next to the entertaining area at the front of the home and the veranda shades the sun on the north and west sides of the home. The property has several grazing areas surrounded by natural bushland and deer grade fencing. There is a dam and several fruit trees.