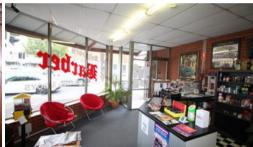

## Central Commercial Investment

Central property on prime corner site in the CBD. This low maintenance building is in excellent condition and the tenant has signed a further 3 year lease from February 2018. Occupied as an established barber shop with showroom, kitchen and toilet. Land 93.2m2 Building 93.2m2 rent \$18,190.00 PA.