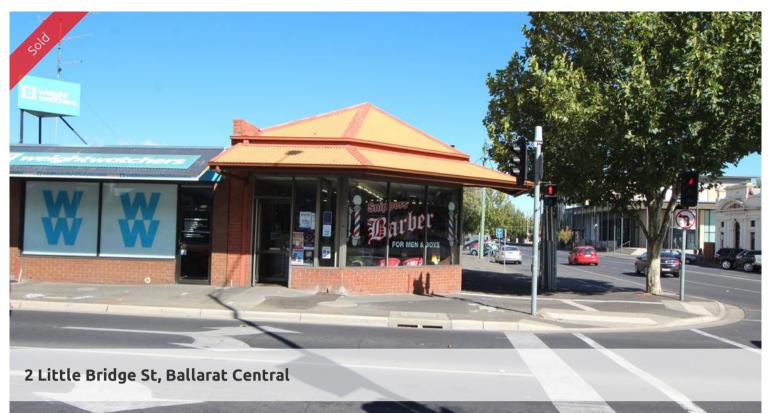

## Central Commercial Investment

Central property on prime corner site in the CBD. This low maintenance building is in excellent condition and the tenant has signed a further 3 year lease from February 2018. Occupied as an established barber shop with showroom, kitchen and toilet. Land 93.2m2 Building 93.2m2 rent \$18,190.00 PA.

Price SOLD
Property Type commercial
Property ID 744
Office Area 93 m2