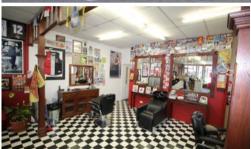

## Central Commercial Investment

Central property on prime corner site in the CBD. This low maintenance building is in excellent condition and the tenant has signed a further 3 year lease from February 2018. Occupied as an established barber shop with showroom, kitchen and toilet. Land 93.2m2 Building 93.2m2 rent \$18,190.00 PA.