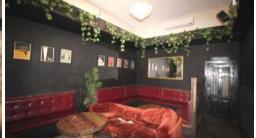

## Commercial Investment in the Heart of the CBD

Currently leased as a Bar-Lounge in the hub of the CBD close to theatres, restaurants and night clubs is this commercial zoned building. Situated in a busy pedestrian location on approximately 240m2 of land the building occupies the full site. Building comprises the main bar-lounge area, separate office, male and female toilets and storage area. Further lease details available from selling agent.