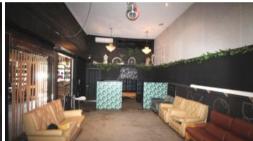

## Commercial Investment in the Heart of the CBD

Currently leased as a Bar-Lounge in the hub of the CBD close to theatres, restaurants and night clubs is this commercial zoned building. Situated in a busy pedestrian location on approximately 240m2 of land the building occupies the full site. Building comprises the main bar-lounge area, separate office, male and female toilets and storage area. Further lease details available from selling agent.