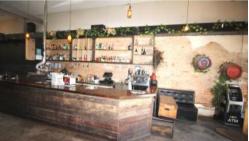

## Commercial Investment in the Heart of the CBD

Currently leased as a Bar-Lounge in the hub of the CBD close to theatres, restaurants and night clubs is this commercial zoned building. Situated in a busy pedestrian location on approximately 240m2 of land the building occupies the full site. Building comprises the main bar-lounge area, separate office, male and female toilets and storage area. Further lease details available from selling agent.