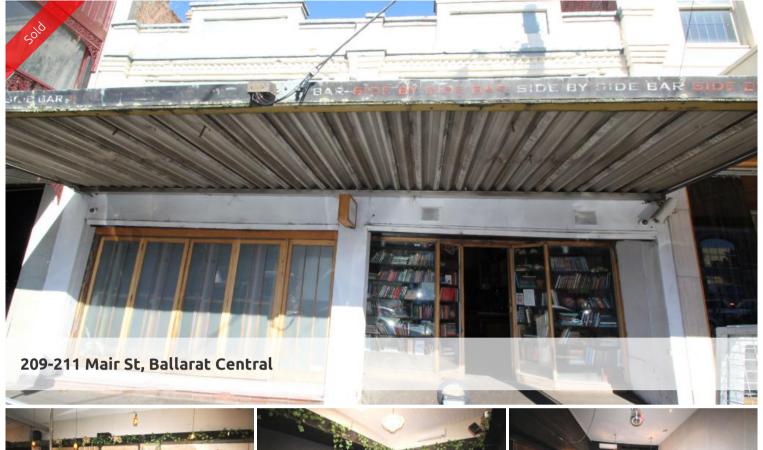

## Commercial Investment in the Heart of the CBD

Currently leased as a Bar-Lounge in the hub of the CBD close to theatres, restaurants and night clubs is this commercial zoned building. Situated in a busy pedestrian location on approximately 240m2 of land the building occupies the full site. Building comprises the main bar-lounge area, separate office, male and female toilets and storage area. Further lease details available from selling agent.