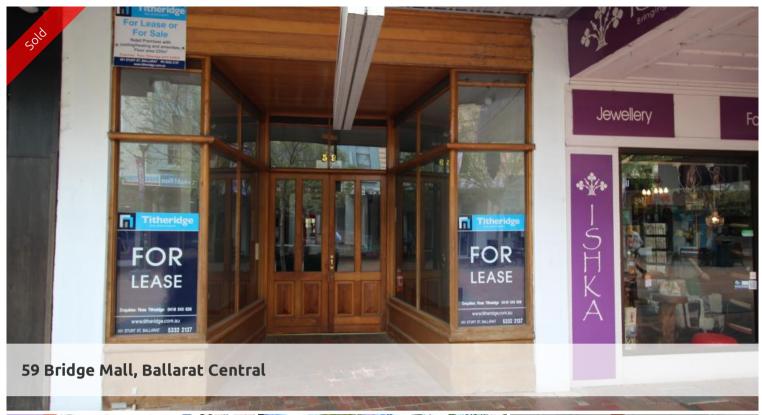

## For Sale or For Lease Retail Space - Bridge Mall

Fronting Bridge Mall and Curtis Street in Ballarat's CBD is this large retail premises with a total of 235m2 of floor space. Land 258m2 Has potential to split into two shops, one fronting each Street.

Comfortably fitted out with cooling/heating, kitchenette and amenities.

For Rent \$32,000 PA plus GST & Outgoings
For Sale \$670,000 plus GST

The above information provided has been furnished to us by the vendor/s. We have not verified whether or not that information is accurate and do not have any belief in one way or the other in its accuracy. We do not accept any responsibility to any person for its accuracy and do no more than pass it on. All interested parties should make and rely upon their own inquiries in order to determine whether or not this information is in fact accurate.