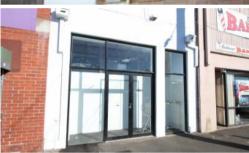

## For Sale or For Lease Retail Space - Bridge Mall

Fronting Bridge Mall and Curtis Street in Ballarat's CBD is this large retail premises with a total of 235m2 of floor space. Land 258m2 Has potential to split into two shops, one fronting each Street.

Comfortably fitted out with cooling/heating, kitchenette and amenities.

For Rent \$32,000 PA plus GST & Outgoings
For Sale \$670,000 plus GST

The above information provided has been furnished to us by the vendor/s. We have not verified whether or not that information is accurate and do not have any belief in one way or the other in its accuracy. We do not accept any responsibility to any person for its accuracy and do no more than pass it on. All interested parties should make and rely upon their own inquiries in order to determine whether or not this information is in fact accurate.