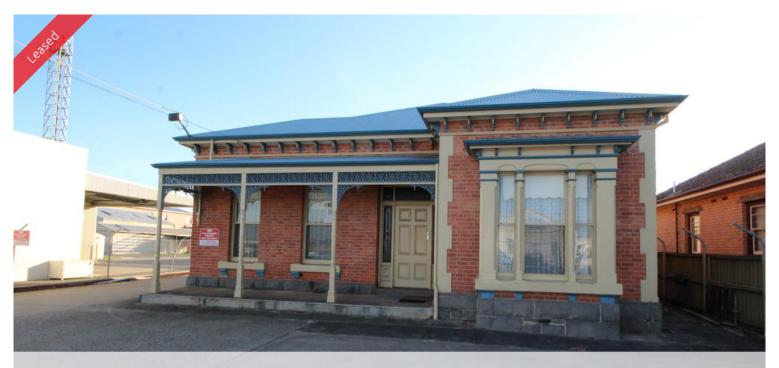

# 176 Albert St, Sebastopol

### Warehouse & Quality Office Space

This appealing property comprises of a large reception, waiting room with gas log fire, 3 offices/rooms, large boardroom/4th office, toilet/wash room and kitchenette, floor area of 142m2. The warehouse is aprox 297m2, it has toilet, lunch room and 3 external roller doors. Off street car parking for up to 8 cars.