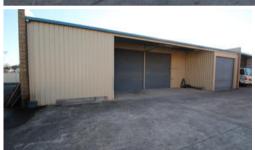

### Warehouse & Quality Office Space

This appealing property comprises of a large reception, waiting room with gas log fire, 3 offices/rooms, large boardroom/4th office, toilet/wash room and kitchenette, floor area of 142m2. The warehouse is aprox 297m2, it has toilet, lunch room and 3 external roller doors. Off street car parking for up to 8 cars.