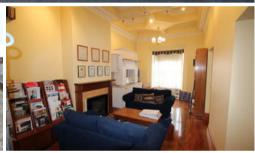

### Warehouse & Quality Office Space

This appealing property comprises of a large reception, waiting room with gas log fire, 3 offices/rooms, large boardroom/4th office, toilet/wash room and kitchenette, floor area of 142m2. The warehouse is aprox 297m2, it has toilet, lunch room and 3 external roller doors. Off street car parking for up to 8 cars.