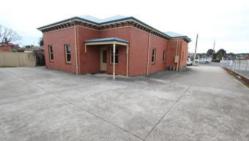

# 176 Albert St, Sebastopol

### Warehouse & Quality Office Space

This appealing property comprises of a large reception, waiting room with gas log fire, 3 offices/rooms, large boardroom/4th office, toilet/wash room and kitchenette, floor area of 142m2. The warehouse is aprox 297m2, it has toilet, lunch room and 3 external roller doors. Off street car parking for up to 8 cars.