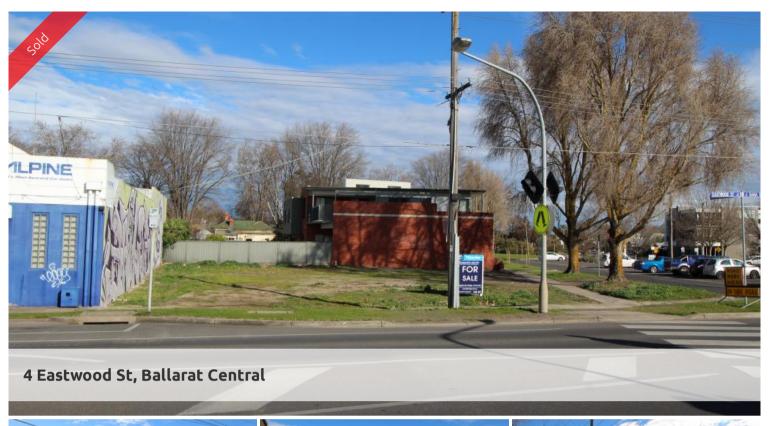

Big Commercial Site - Highly Visible 4-6 Eastwood St Ballarat Central

Situated close to Woolworths & Coles Supermarkets is this superb corner site. Land area 672m2 with 19.7m frontage to Eastwood Street and 25.8 frontage to Anderson Street. Excellent blank canvas for a purposely built Commercial building

□ 672 m2

Price SOLD
Property Type Commercial
Property ID 761
Land Area 672 m2