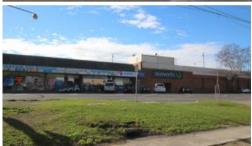

Big Commercial Site - Highly Visible 4-6 Eastwood St Ballarat Central

Situated close to Woolworths & Coles Supermarkets is this superb corner site. Land area 672m2 with 19.7m frontage to Eastwood Street and 25.8 frontage to Anderson Street. Excellent blank canvas for a purposely built Commercial building