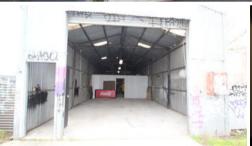

Low maintenance courtyard at the rear of the home leading out to the 18 metre  $\times$  6 metre shed with electric roller door with 3.5 metre clearance

The above information provided has been furnished to us by the vendor/s. We have not verified whether or not that information is accurate and do not have any belief in one way or the other in its accuracy. We do not accept any responsibility to any person for its accuracy and do no more than pass it on. All interested parties should make and rely upon their own inquiries in order to determine whether or not this information is in fact accurate.