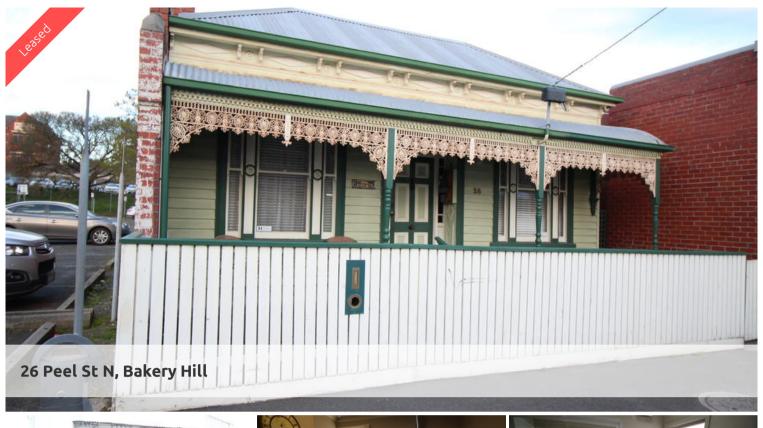

## Unique Inner City Property with Tradies Shed (18mtr x 6 mtr)

2 bedroom house with huge 4 car tradies shed and storage available to lease right in the CBD.

Offering convenience and comfort with 2 bedrooms, living area, separate kitchen with electric cook top and convection oven. There is a separate laundry and stylish bathroom with shower and vanity. Property includes 3 split systems for the lounge, master bedroom and kitchen with an additional Rinnai energy saver heater in the lounge to keep you warm and cool.