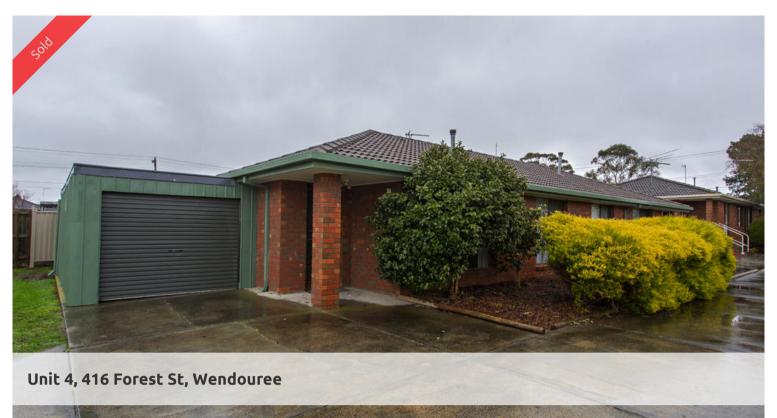

## Suit Investor or Owner Occupier

Located close to the Forest Street Primary School and opposite the Ballarat Secondary College Campus is this two bedroom unit in a complex of four. Comprising spacious living room-dining-kitchen, two bedrooms with built in robes, bathroom and laundry. Complete with gas appliances, single garage and a private rear yard.