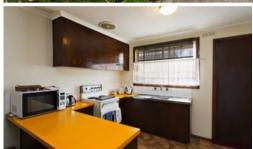

## 2 Bedroom Unit with Double Carport

Currently rented at \$190 per week, is this appealing unit comprising two bedrooms with built in robes, living room, kitchen with electric stove, combined bathroom-laundry and a separate toilet. There is a double carport and a storage shed. The unit is the rear one of a complex of three.