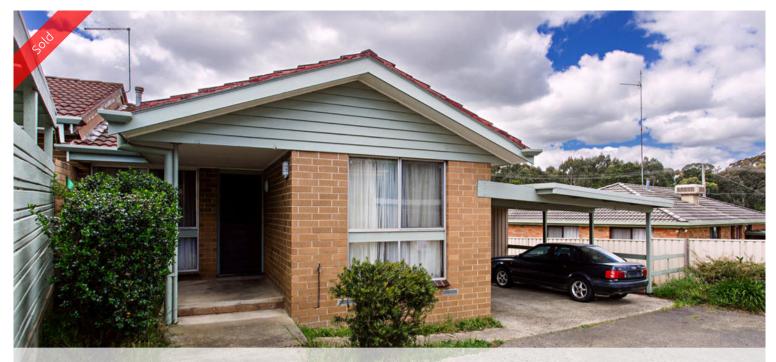

Unit 3, 7 Hermitage Ave, Mount Clear

## 2 Bedroom Unit with Double Carport

Currently rented at \$190 per week, is this appealing unit comprising two bedrooms with built in robes, living room, kitchen with electric stove, combined bathroom-laundry and a separate toilet. There is a double carport and a storage shed. The unit is the rear one of a complex of three.