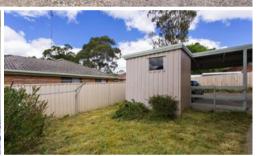

## 2 Bedroom Unit with Double Carport

Currently rented at \$190 per week, is this appealing unit comprising two bedrooms with built in robes, living room, kitchen with electric stove, combined bathroom-laundry and a separate toilet. There is a double carport and a storage shed. The unit is the rear one of a complex of three.