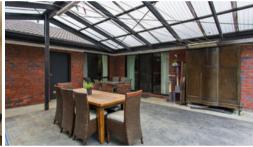

## Delightful Residence with Spacious Living

A beautifully presented home in an established garden setting is sure to appeal in this location. Comprising separate entry hall, three spacious bedrooms with built in robes, kitchen with a walk in pantry, meals area - spacious family room, lounge room and dining room, main bathroom and a large laundry. Comforts include Rinnai gas heater and a split system air conditioner. There is a fabulous pergola, a lovely private rear garden setting, large garden shed and a garage with a plaster lined office/study.