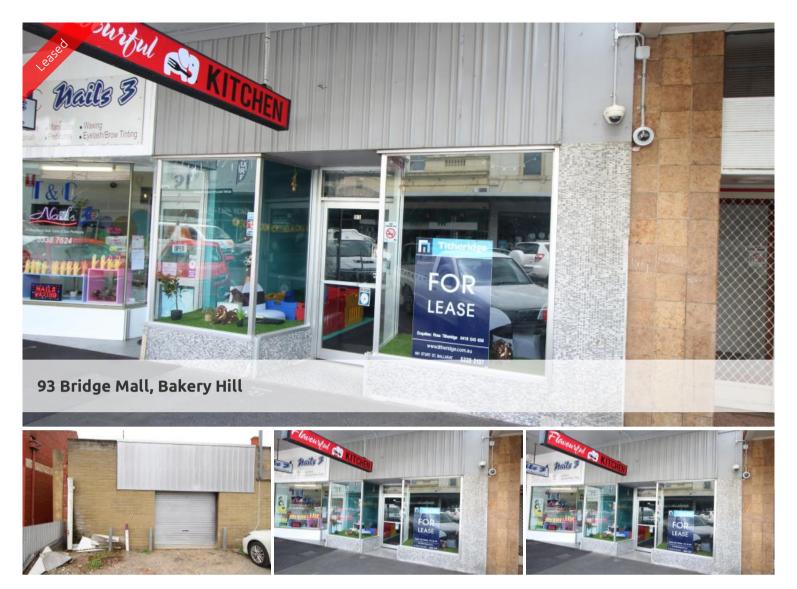

## Central Retail Shop

Situated in the Bridge Mall is this shop with rear access. Floor area 178m2. Kitchen amenities including male/fermale toilet and split system air conditioning. Rent \$19,995 PA plus GST

**Price** \$19,995.00 PA plus GST

**Property Type** Commercial **Property ID** 796