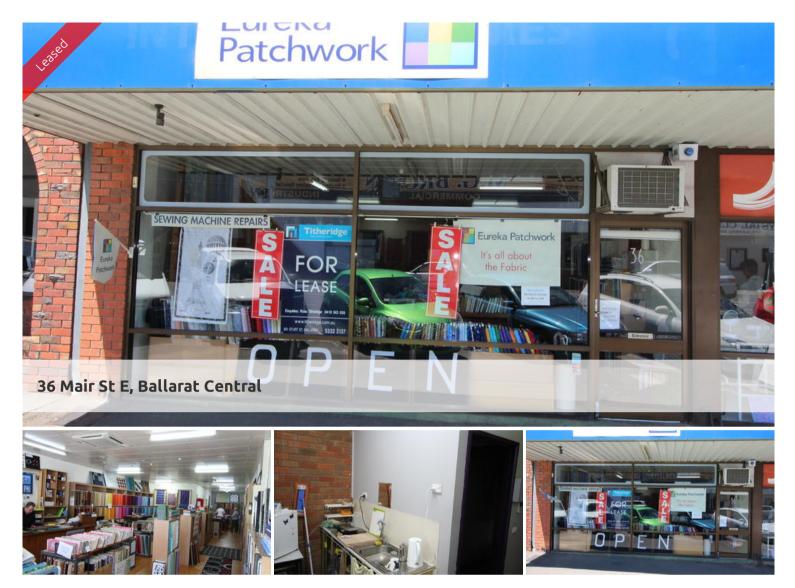

## Central Commercial Premises

Generous retail space with excellent exposure to busy street. Air Conditioned, kitchenette and amenities. Floor area 140m<sup>2</sup> with rear access and 1 off street car park. Available 1st Feb 2019 Rental \$23,000 P.A + GST & outgoings.

🛱 1

| Price              | \$23,000 P.A + GST 8 |
|--------------------|----------------------|
|                    | outgoings            |
| Property           | commercial           |
| Туре               | commerciat           |
| <b>Property ID</b> | 799                  |
| Office Area        | 140 m2               |