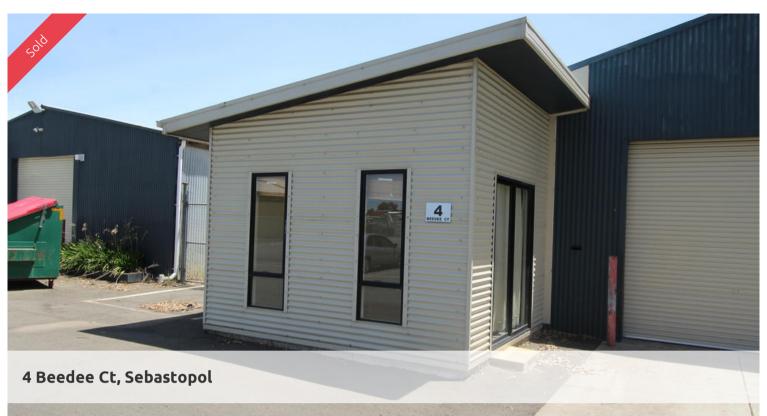

## Affordable Industrial Shed

Industrial shed with an external office and amenities. Currently available for lease or for sale. Security fenced yard, lunch room, office and amenities with toilet and wash basin. Asphalted car park.

For Sale \$215,000 plus GST.

The above information provided has been furnished to us by the vendor/s. We have not verified whether or not that information is accurate and do not have any belief in one way or the other in its accuracy. We do not accept any responsibility to any person for its accuracy and do no more than pass it on. All interested parties should make and rely upon their own inquiries in order to determine whether or not this information is in fact accurate.

Price SOLD
Property Type commercial
Property ID 801
Land Area 197 m2