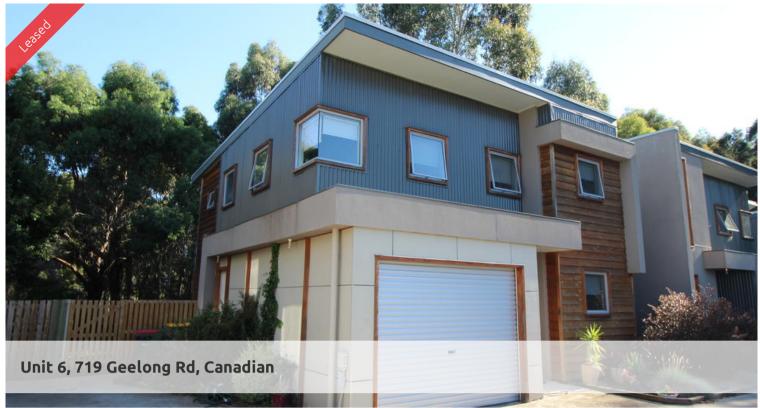

## STUNNING 2 BEDROOM TOWNHOUSE

Feast your eyes on this stunning light filled 2 bedroom townhouse located 5 minutes from the Ballarat CBD!

Property features include:

- \* Private courtyard backing onto walking trails
- \* Single garage with storage & internal access
- \* Downstairs WC with vanity
- \* Split System heating / cooling
- \* Kitchen boasts dishwasher, gas cooktop & electric oven
- \* Sitting area on 2nd level overlooking parklands w balcony
- \* Upstairs bedroom with shower/toilet & vanity
- \* Master with WIR & full ensuite
- \* 2nd bedroom with large BIR