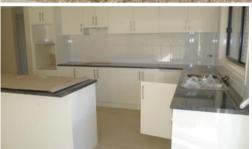

Spacious kitchen and family room, separate rumpus room, second bathroom with separate toilet.

Other features include Dishwasher, gas central heating, air conditioning, double remote garage and fully enclosed yard.