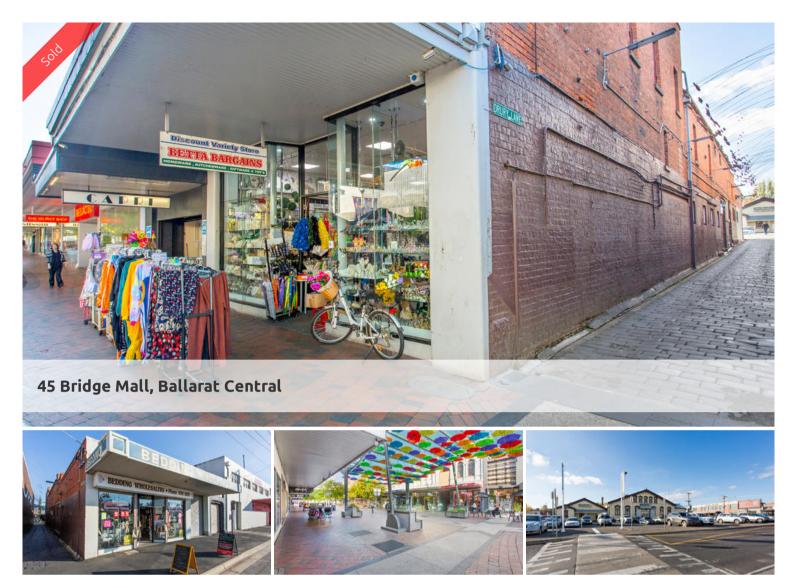

## A Unique Commercial Property in Ballarat's CBD

\* Two shops separately leased to be sold together with long term tenants in place \* Returning \$71,070 Per annum with fixed annual reviews \* Site 438m2 Fronts Bridge Mall and Curtis Street \* 45 Bridge Mall lettable ground floor area 268m2 and 46 Curtis Street lettable floor area 111m2 \* First level floor area 155m2 \* Large public car park opposite Curtis Street \* Property adjoins Drury Lane