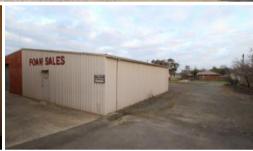

## Fabulous Showroom with off Street Car Parking

Fronting busy street close to Cnr Pleasant & Latrobe Street Maxi Foods Supermarket is this spacious showroom with a floor area of 220m2, includes disable toilet and kitchenette. Separate Warehouse at the rear of the show room. Ample off street car parking.