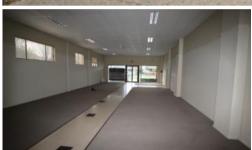

## Fabulous Showroom with off Street Car Parking

Fronting busy street close to Cnr Pleasant & Latrobe Street Maxi Foods Supermarket is this spacious showroom with a floor area of 220m2, includes disable toilet and kitchenette. Separate Warehouse at the rear of the show room. Ample off street car parking.