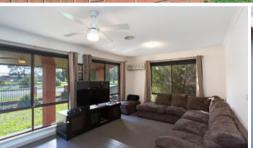

Fabulous Home – Close to Schools

Situated handy to Delacombe Primary Schools is this inviting open plan brick veneer home on a generous 658m² allotment. Comprising living room, appealing kitchen, family room with large windows facing the enclosed back yard, 3 bedrooms, upgraded bathroom, laundry and 2 toilets. Features gas central heating, electric cooking and keep comfortable with 2 split system air conditioners. The timber decking and under cover BBQ area, single garage, carport and garden shed complete this ideal family home.