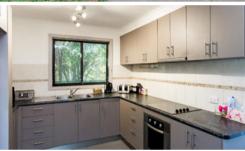

Fabulous Home – Close to Schools

Situated handy to Delacombe Primary Schools is this inviting open plan brick veneer home on a generous 658m² allotment. Comprising living room, appealing kitchen, family room with large windows facing the enclosed back yard, 3 bedrooms, upgraded bathroom, laundry and 2 toilets. Features gas central heating, electric cooking and keep comfortable with 2 split system air conditioners. The timber decking and under cover BBQ area, single garage, carport and garden shed complete this ideal family home.