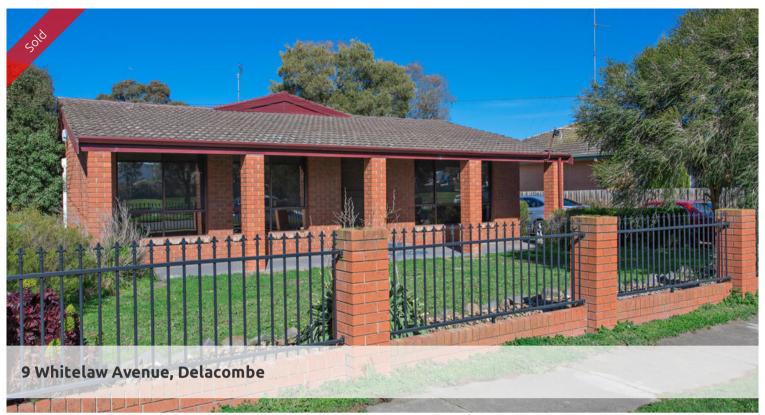

Fabulous Home – Close to Schools

Situated handy to Delacombe Primary Schools is this inviting open plan brick veneer home on a generous 658m² allotment. Comprising living room, appealing kitchen, family room with large windows facing the enclosed back yard, 3 bedrooms, upgraded bathroom, laundry and 2 toilets. Features gas central heating, electric cooking and keep comfortable with 2 split system air conditioners. The timber decking and under cover BBQ area, single garage, carport and garden shed complete this ideal family home.