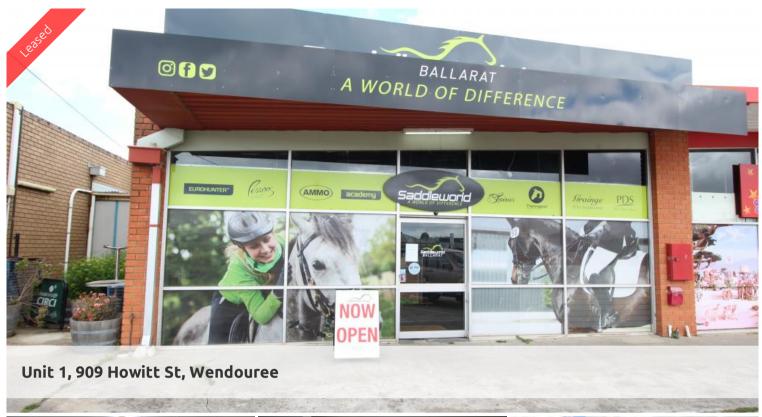

## Commercial Showroom with Excellent Exposure

Located on busy Howitt Street with large carpark at the front is this well presented showroom. Recently re-carpeted and painted with rear roller door access, kitchenette and ameneties.