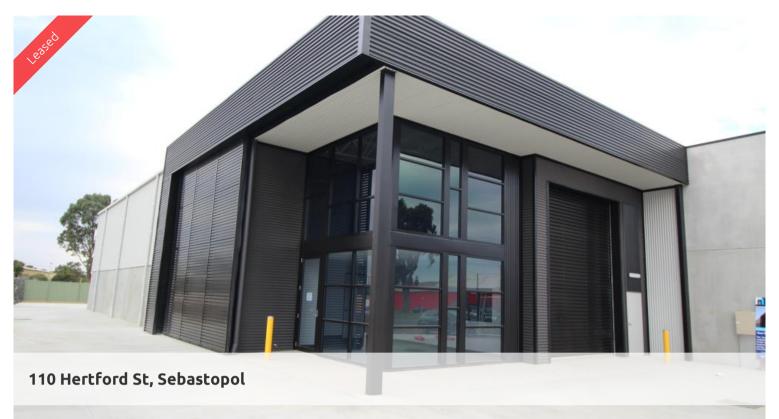

## Stand Out Warehouse with High Exposure

This New Modern Concrete Tilt Slab Warehouse is near completion. Expressions of interest are invited for this opportunity to lease this superb property. Comprises warehouse with drive through access, onsite car parking all hardstand area, ground floor reception/office, level one office - kitchenette and amenities. The property will be available from December 2021.

## Floor Area 431m<sup>2</sup> Rent \$54,000 P.A. plus GST & Outgoings

The above information provided has been furnished to us by the vendor/s. We have not verified whether or not that information is accurate and do not have any belief in one way or the other in its accuracy. We do not accept any responsibility to any person for its accuracy and do no more than pass it on. All interested parties should make and rely upon their own inquiries in order to determine whether or not this information is in fact accurate.