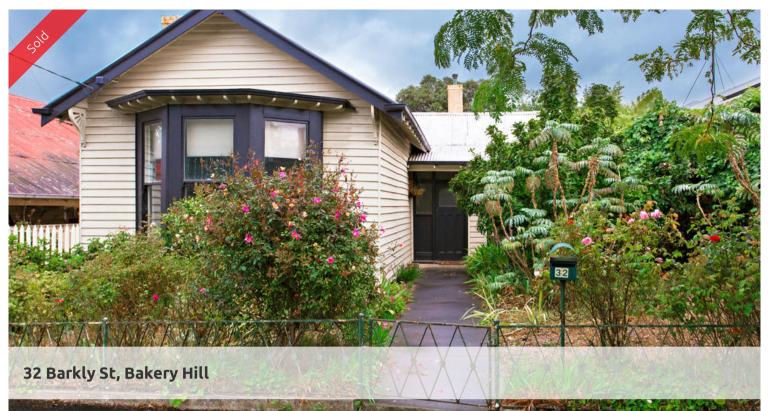

## Central Heritage Property

This property offers an opportunity to the buyer to renovate and add to this impressive period home which boasts a great central location within walking distance to city restaurants, central shops and supermarkets. Set on a generous 553m² allotment with rear access the home comprises separate entry, spacious living room, enchanting kitchen - dining room, bathroom, 3 bedrooms with the main bedroom featuring a bay window. You will be impressed with the timber floorboards, French Doors to the living room, ornate cornices and original timber features. There is a pergola and a spacious rear garden with space to extend onto the residence and add garaging or shedding.