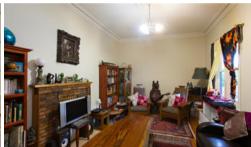

## Central Heritage Property

This property offers an opportunity to the buyer to renovate and add to this impressive period home which boasts a great central location within walking distance to city restaurants, central shops and supermarkets. Set on a generous 553m² allotment with rear access the home comprises separate entry, spacious living room, enchanting kitchen - dining room, bathroom, 3 bedrooms with the main bedroom featuring a bay window. You will be impressed with the timber floorboards, French Doors to the living room, ornate cornices and original timber features. There is a pergola and a spacious rear garden with space to extend onto the residence and add garaging or shedding.