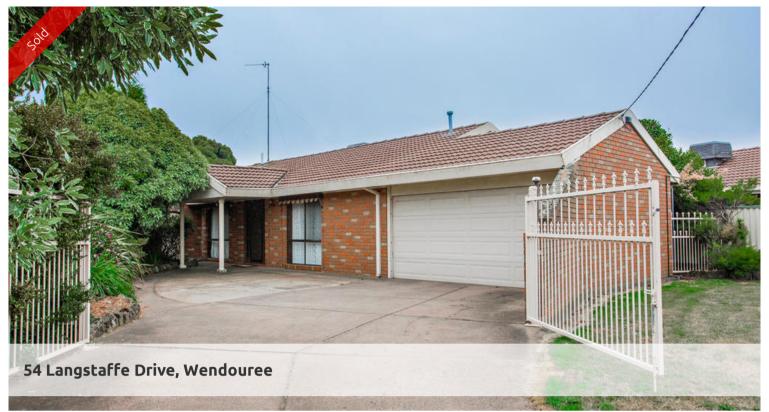

## Wendouree Winner - Close to Schools

This very solid 3 bedroom home in a sought after location with quick access to the Western Freeway and walking distance to primary and secondary schools. Comprising lounge/dining room, well appointed kitchen with dishwasher, master bedroom with semi ensuite and walk in robe, additional bedrooms with built in robes main bathroom with separate toilet.

You will be comfortable all year round with ducted gas heating, gas log fire and ducted evaporative cooling. There is a double garage with remote auto door, a fabulous outdoor entertaining area and fernery, garden shed and low maintenance grounds.

Set on 637m2 allotment and public transport within 50m. Overall this home is definitely a winner.

The above information provided has been furnished to us by the vendor/s. We have not verified whether or not that information is accurate and do not have any belief in one way or the other in its accuracy. We do not accept any responsibility to any person for its accuracy and do no more than pass it on. All interested parties should make and rely upon their own inquiries in order to determine whether or not this information is in fact accurate.