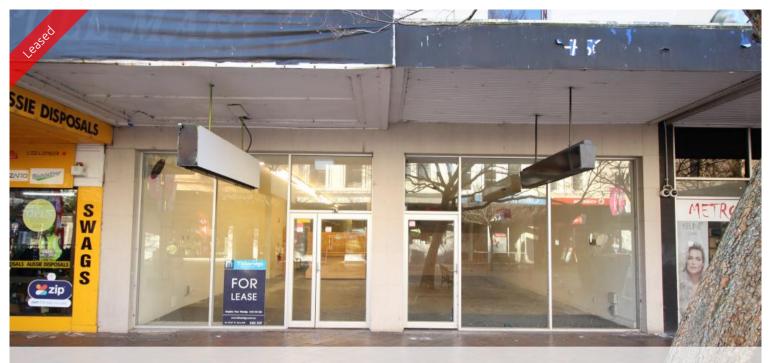

## Double Fronted Commercial Premises in Shopping Precinct

This double fronted commercial property has a 9 metre\* frontage with a total floor area of 240m2\*. With access off Curtis Street the property has its own secure car park for 5 cars or potential to have rear access to the shop. Amenities includes a kitchenette & toilet. Rental \$45,000 per annum plus GST and outgoings.

**F** 5

| Ргісе            | \$45,000 P.A plus GST & |
|------------------|-------------------------|
|                  | Outgoings               |
| Property<br>Type | Commercial              |
| Property ID 969  |                         |
| Office Area      | 240 m2                  |