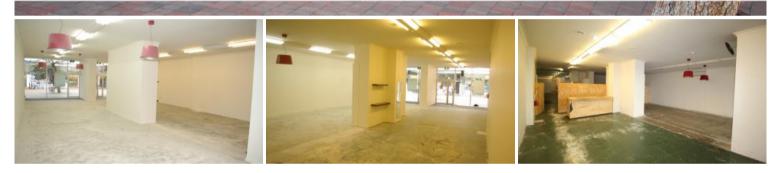

## Double Fronted Commercial Premises in Shopping Precinct

This double fronted commercial property has a 9 metre\* frontage with a total floor area of 240m2\*. With access off Curtis Street the property has its own secure car park for 5 cars or potential to have rear access to the shop. Amenities includes a kitchenette & toilet. Rental \$45,000 per annum plus GST and outgoings.

**F** 5

| Ргісе            | \$45,000 P.A plus GST & |
|------------------|-------------------------|
|                  | Outgoings               |
| Property<br>Type | Commercial              |
| Property ID 969  |                         |
| Office Area      | 240 m2                  |